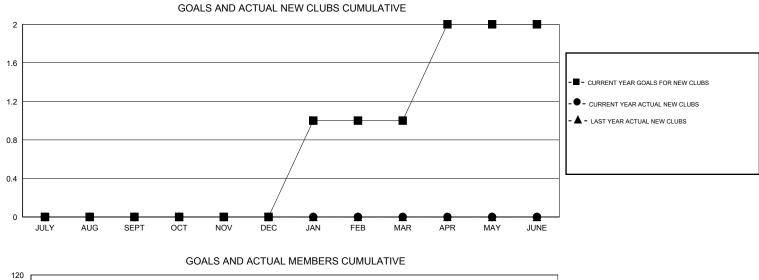

## LOCATION SOUTH CAROLINA

|               |                  | Clubs            |                  |                  | Members               |                    |                                     |                    |                  |  |
|---------------|------------------|------------------|------------------|------------------|-----------------------|--------------------|-------------------------------------|--------------------|------------------|--|
|               | RESUL            | TS FOR 2014-2015 |                  |                  | RESULTS FOR 2014-2015 |                    |                                     |                    |                  |  |
| QUARTER       | NEW CLUB<br>GOAL | NEW CLUBS        | DROPPED<br>CLUBS | NET<br>GAIN/LOSS | QUARTER               | NEW MEMBER<br>GOAL | CHARTER AND<br>NEW MEMBERS<br>ADDED | DROPPED<br>MEMBERS | NET<br>GAIN/LOSS |  |
| JULY/AUG/SEPT | 0                | 0                | 1                | -1               | JULY/AUG/SEPT         | 10                 | 13                                  | 34                 | -21              |  |
| OCT/NOV/DEC   | 0                | 0                | 0                | 0                | OCT/NOV/DEC           | 10                 | 31                                  | 65                 | -34              |  |
| JAN/FEB/MAR   | 1                | 0                | 0                | 0                | JAN/FEB/MAR           | 37                 | 40                                  | 21                 | 19               |  |
| APR/MAY/JUNE  | 1                | 0                | 3                | -3               | APR/MAY/JUNE          | 37                 | 17                                  | 80                 | -63              |  |