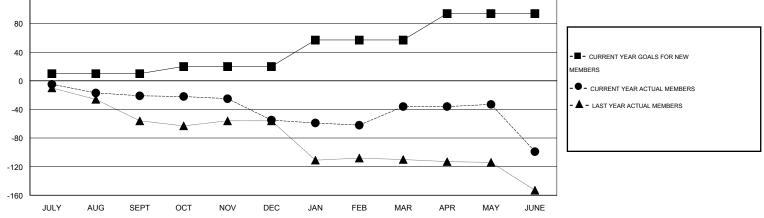

## LOCATION SOUTH CAROLINA

|               |                  | Clubs            |                  |                  | Members               |                    |                                     |                    |                  |  |
|---------------|------------------|------------------|------------------|------------------|-----------------------|--------------------|-------------------------------------|--------------------|------------------|--|
|               | RESUL            | TS FOR 2014-2015 |                  |                  | RESULTS FOR 2014-2015 |                    |                                     |                    |                  |  |
| QUARTER       | NEW CLUB<br>GOAL | NEW CLUBS        | DROPPED<br>CLUBS | NET<br>GAIN/LOSS | QUARTER               | NEW MEMBER<br>GOAL | CHARTER AND<br>NEW MEMBERS<br>ADDED | DROPPED<br>MEMBERS | NET<br>GAIN/LOSS |  |
| JULY/AUG/SEPT | 0                | 0                | 1                | -1               | JULY/AUG/SEPT         | 10                 | 13                                  | 34                 | -21              |  |
| OCT/NOV/DEC   | 0                | 0                | 0                | 0                | OCT/NOV/DEC           | 10                 | 31                                  | 65                 | -34              |  |
| JAN/FEB/MAR   | 1                | 0                | 0                | 0                | JAN/FEB/MAR           | 37                 | 40                                  | 21                 | 19               |  |
| APR/MAY/JUNE  | 1                | 0                | 3                | -3               | APR/MAY/JUNE          | 37                 | 17                                  | 80                 | -63              |  |